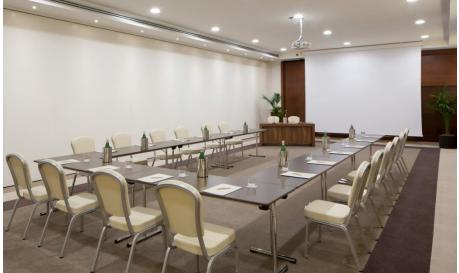

#### Meeting rooms: 10 Capacity (theatre style): 484 max

Our 10 meeting rooms have recently been completely renovated.

With the help of a personalized service from the Events Manager, we can adapt every element – from the lighting and seating plans to the technology – to create the perfect setting for your meeting, conference or special event in Turin.

Piano -1 / Basement

Piano Primo / First Floor

Pareti mobili / Modular Walls
Colonne / Columns

10 meeting room fino a 484 persone/ 10 meeting rooms up to 484 seats

| Meeting rooms                     | Area mq / ft.  | L x W mt. / ft.            | Height mt. / ft.                  | Theatre | Class<br>room | Conference<br>table/ U-shape | Cabaret<br>style^ |
|-----------------------------------|----------------|----------------------------|-----------------------------------|---------|---------------|------------------------------|-------------------|
| Vittoria (A)                      | 184<br>1979,84 | 12,60x14,60<br>41,34x47,90 | 3,85<br>12,63                     | 140     | 70            | 40                           | 48                |
| Vittoria (B)                      | 107<br>1151,32 | 14,60x7,40<br>47,90x24,28  | 3,4<br>11,15                      | 80      | 50            | 30                           | 30                |
| Vittoria (C)                      | 109<br>1172,84 | 14,60x7,90<br>47,90x25,92  | 3,4<br>11,15                      | 90      | 50            | 30                           | 30                |
| (A+B+C)                           | 400<br>4304    | 27,40x14,60<br>89,89x47,90 | 3,40-3,85<br>11,15-12,63          | 484     | 200           | 80                           | 114               |
| (A+B)                             | 292<br>3141,92 | 20,00x14,60<br>65,62x47,90 | 3,40-3,85<br>11,1 <i>5</i> -12,63 | 250     | 130           | 60                           | 84                |
| (B+C)                             | 218<br>2345,68 | 14,80x14,60<br>48,56x47,90 | 3,4<br>11,15                      | 200     | 100           | 60                           | 66                |
| Eleonora                          | 67<br>720,92   | 13,13x5,05<br>43,08x16,57  | 3,1<br>10,17                      | 50      | 30            | 30                           | -                 |
| Margherita                        | 51<br>548,76   | 9,90x5,15<br>32,48x16,90   | 3,1<br>10,17                      | 25      | 15            | 15                           | ÷                 |
| Studio Clotilde°                  | 36<br>387,36   | 6,50x5,60<br>21,33x18,37   | 2,3<br>7,55                       | -       | -             | 10                           | -                 |
| Cristina (A)                      | 27<br>290,52   | 6,60x4,20<br>21,65x13,78   | 3,7<br>12,14                      | ÷       | -             | 12                           | -                 |
| Cristina (B)                      | 27<br>290,52   | 6,60x4,20<br>21,65x13,78   | 3,7<br>12,14                      | -       | -             | 12                           | -                 |
| Cristina (A+B)                    | 55<br>591,8    | 13,30x4,20<br>43,64x13,78  | 3,7<br>12,14                      | 40      | 20            | 20                           | -                 |
| Studio Adelaide (A)°              | 23<br>247,48   | 3,60x6,40<br>11,81x21,00   | 2,3<br>7,55                       | -       | -             | 9                            | -                 |
| Studio Adelaide (B)°              | 24<br>258,24   | 3,80x6,40<br>12,47x21,00   | 2,3<br>7,55                       |         | -             | 9                            | -                 |
| Le Regine Restaurant <sup>o</sup> | 294<br>3163,44 | 11,50x25,60<br>37,73x83,99 |                                   | 5       | -             |                              | ÷                 |
| Il Circolo Bar°                   | -              | 8,00x10,00<br>26,25x32,81  | -                                 | 2       | -             | ~                            | -                 |