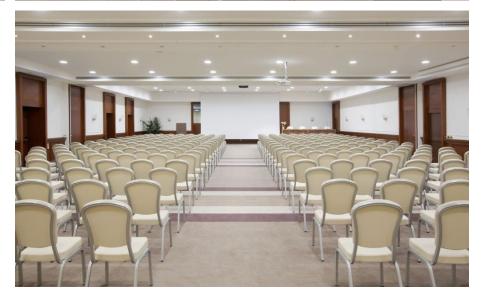

#### Meeting rooms: 10 Capacity (theatre style): 484 max

Our 10 meeting rooms have recently been completely renovated.

With the help of a personalized service from the Events Manager, we can adapt every element – from the lighting and seating plans to the technology – to create the perfect setting for your meeting, conference or special event in Turin.

Piano -1 / Basement

Piano Primo / First Floor

Pareti mobili / Modular Walls
Colonne / Columns

10 meeting room fino a 484 persone/ 10 meeting rooms up to 484 seats

| Meeting rooms                     | Area mq / ft.  | L x W mt. / ft.            | Height mt. / ft.                  | Theatre | Class<br>room | Conference<br>table/ U-shape | Cabaret<br>style^ |
|-----------------------------------|----------------|----------------------------|-----------------------------------|---------|---------------|------------------------------|-------------------|
| Vittoria (A)                      | 184<br>1979,84 | 12,60x14,60<br>41,34x47,90 | 3,85<br>12,63                     | 140     | 70            | 40                           | 48                |
| Vittoria (B)                      | 107<br>1151,32 | 14,60x7,40<br>47,90x24,28  | 3,4<br>11,15                      | 80      | 50            | 30                           | 30                |
| Vittoria (C)                      | 109<br>1172,84 | 14,60x7,90<br>47,90x25,92  | 3,4<br>11,15                      | 90      | 50            | 30                           | 30                |
| (A+B+C)                           | 400<br>4304    | 27,40x14,60<br>89,89x47,90 | 3,40-3,85<br>11,15-12,63          | 484     | 200           | 80                           | 114               |
| (A+B)                             | 292<br>3141,92 | 20,00x14,60<br>65,62x47,90 | 3,40-3,85<br>11,1 <i>5</i> -12,63 | 250     | 130           | 60                           | 84                |
| (B+C)                             | 218<br>2345,68 | 14,80x14,60<br>48,56x47,90 | 3,4<br>11,15                      | 200     | 100           | 60                           | 66                |
| Eleonora                          | 67<br>720,92   | 13,13x5,05<br>43,08x16,57  | 3,1<br>10,17                      | 50      | 30            | 30                           | -                 |
| Margherita                        | 51<br>548,76   | 9,90x5,15<br>32,48x16,90   | 3,1<br>10,17                      | 25      | 15            | 15                           | ÷                 |
| Studio Clotilde°                  | 36<br>387,36   | 6,50x5,60<br>21,33x18,37   | 2,3<br>7,55                       | -       | -             | 10                           | -                 |
| Cristina (A)                      | 27<br>290,52   | 6,60x4,20<br>21,65x13,78   | 3,7<br>12,14                      | ÷       | -             | 12                           | -                 |
| Cristina (B)                      | 27<br>290,52   | 6,60x4,20<br>21,65x13,78   | 3,7<br>12,14                      | -       | -             | 12                           | -                 |
| Cristina (A+B)                    | 55<br>591,8    | 13,30x4,20<br>43,64x13,78  | 3,7<br>12,14                      | 40      | 20            | 20                           | -                 |
| Studio Adelaide (A)°              | 23<br>247,48   | 3,60x6,40<br>11,81x21,00   | 2,3<br>7,55                       | -       | -             | 9                            | -                 |
| Studio Adelaide (B)°              | 24<br>258,24   | 3,80x6,40<br>12,47x21,00   | 2,3<br>7,55                       |         | -             | 9                            | -                 |
| Le Regine Restaurant <sup>o</sup> | 294<br>3163,44 | 11,50x25,60<br>37,73x83,99 |                                   | 5       | -             |                              | ÷                 |
| Il Circolo Bar°                   | -              | 8,00x10,00<br>26,25x32,81  | -                                 | 2       | -             | ~                            | -                 |