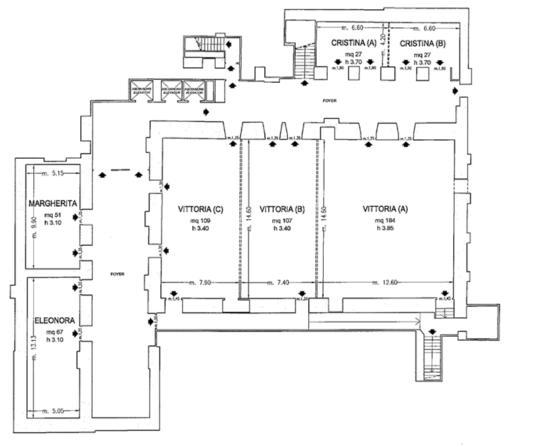

Piano -1 / Basement

Piano Primo / First Floor

Pareti mobili / Modular Walls
Colonne / Columns

10 meeting room fino a 484 persone/ 10 meeting rooms up to 484 seats

| Meeting rooms                     | Area mq / ft.  | L x W mt. / ft.            | Height mt. / ft.                  | Theatre | Class<br>room | Conference<br>table/ U-shape | Cabaret<br>style^ |
|-----------------------------------|----------------|----------------------------|-----------------------------------|---------|---------------|------------------------------|-------------------|
| Vittoria (A)                      | 184<br>1979,84 | 12,60x14,60<br>41,34x47,90 | 3,85<br>12,63                     | 140     | 70            | 40                           | 48                |
| Vittoria (B)                      | 107<br>1151,32 | 14,60x7,40<br>47,90x24,28  | 3,4<br>11,15                      | 80      | 50            | 30                           | 30                |
| Vittoria (C)                      | 109<br>1172,84 | 14,60x7,90<br>47,90x25,92  | 3,4<br>11,15                      | 90      | 50            | 30                           | 30                |
| (A+B+C)                           | 400<br>4304    | 27,40x14,60<br>89,89x47,90 | 3,40-3,85<br>11,15-12,63          | 484     | 200           | 80                           | 114               |
| (A+B)                             | 292<br>3141,92 | 20,00x14,60<br>65,62x47,90 | 3,40-3,85<br>11,1 <i>5</i> -12,63 | 250     | 130           | 60                           | 84                |
| (B+C)                             | 218<br>2345,68 | 14,80x14,60<br>48,56x47,90 | 3,4<br>11,15                      | 200     | 100           | 60                           | 66                |
| Eleonora                          | 67<br>720,92   | 13,13x5,05<br>43,08x16,57  | 3,1<br>10,17                      | 50      | 30            | 30                           | -                 |
| Margherita                        | 51<br>548,76   | 9,90x5,15<br>32,48x16,90   | 3,1<br>10,17                      | 25      | 15            | 15                           | ÷                 |
| Studio Clotilde°                  | 36<br>387,36   | 6,50x5,60<br>21,33x18,37   | 2,3<br>7,55                       | -       | -             | 10                           | -                 |
| Cristina (A)                      | 27<br>290,52   | 6,60x4,20<br>21,65x13,78   | 3,7<br>12,14                      | ÷       | -             | 12                           | -                 |
| Cristina (B)                      | 27<br>290,52   | 6,60x4,20<br>21,65x13,78   | 3,7<br>12,14                      | -       | -             | 12                           | -                 |
| Cristina (A+B)                    | 55<br>591,8    | 13,30x4,20<br>43,64x13,78  | 3,7<br>12,14                      | 40      | 20            | 20                           | -                 |
| Studio Adelaide (A)°              | 23<br>247,48   | 3,60x6,40<br>11,81x21,00   | 2,3<br>7,55                       | -       | -             | 9                            | -                 |
| Studio Adelaide (B)°              | 24<br>258,24   | 3,80x6,40<br>12,47x21,00   | 2,3<br>7,55                       |         | -             | 9                            | -                 |
| Le Regine Restaurant <sup>o</sup> | 294<br>3163,44 | 11,50x25,60<br>37,73x83,99 |                                   | 5       | -             |                              | ÷                 |
| Il Circolo Bar°                   | -              | 8,00x10,00<br>26,25x32,81  | -                                 | 2       | -             | ~                            | -                 |