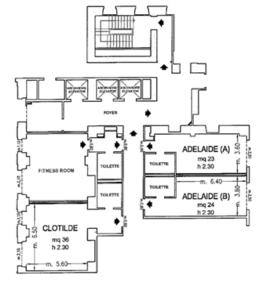

Piano -1 / Basement

Piano Primo / First Floor

Pareti mobili / Modular Walls
Colonne / Columns

10 meeting room fino a 484 persone/ 10 meeting rooms up to 484 seats

| Meeting rooms                     | Area mq / ft.  | L x W mt. / ft.            | Height mt. / ft.                  | Theatre | Class<br>room | Conference<br>table/ U-shape | Cabaret<br>style^ |
|-----------------------------------|----------------|----------------------------|-----------------------------------|---------|---------------|------------------------------|-------------------|
| Vittoria (A)                      | 184<br>1979,84 | 12,60x14,60<br>41,34x47,90 | 3,85<br>12,63                     | 140     | 70            | 40                           | 48                |
| Vittoria (B)                      | 107<br>1151,32 | 14,60x7,40<br>47,90x24,28  | 3,4<br>11,15                      | 80      | 50            | 30                           | 30                |
| Vittoria (C)                      | 109<br>1172,84 | 14,60x7,90<br>47,90x25,92  | 3,4<br>11,15                      | 90      | 50            | 30                           | 30                |
| (A+B+C)                           | 400<br>4304    | 27,40x14,60<br>89,89x47,90 | 3,40-3,85<br>11,15-12,63          | 484     | 200           | 80                           | 114               |
| (A+B)                             | 292<br>3141,92 | 20,00x14,60<br>65,62x47,90 | 3,40-3,85<br>11,1 <i>5</i> -12,63 | 250     | 130           | 60                           | 84                |
| (B+C)                             | 218<br>2345,68 | 14,80x14,60<br>48,56x47,90 | 3,4<br>11,15                      | 200     | 100           | 60                           | 66                |
| Eleonora                          | 67<br>720,92   | 13,13x5,05<br>43,08x16,57  | 3,1<br>10,17                      | 50      | 30            | 30                           | -                 |
| Margherita                        | 51<br>548,76   | 9,90x5,15<br>32,48x16,90   | 3,1<br>10,17                      | 25      | 15            | 15                           | ÷                 |
| Studio Clotilde°                  | 36<br>387,36   | 6,50x5,60<br>21,33x18,37   | 2,3<br>7,55                       | -       | -             | 10                           | -                 |
| Cristina (A)                      | 27<br>290,52   | 6,60x4,20<br>21,65x13,78   | 3,7<br>12,14                      | ÷       | -             | 12                           | -                 |
| Cristina (B)                      | 27<br>290,52   | 6,60x4,20<br>21,65x13,78   | 3,7<br>12,14                      | -       | -             | 12                           | -                 |
| Cristina (A+B)                    | 55<br>591,8    | 13,30x4,20<br>43,64x13,78  | 3,7<br>12,14                      | 40      | 20            | 20                           | -                 |
| Studio Adelaide (A)°              | 23<br>247,48   | 3,60x6,40<br>11,81x21,00   | 2,3<br>7,55                       | -       | -             | 9                            | -                 |
| Studio Adelaide (B)°              | 24<br>258,24   | 3,80x6,40<br>12,47x21,00   | 2,3<br>7,55                       |         | -             | 9                            | -                 |
| Le Regine Restaurant <sup>o</sup> | 294<br>3163,44 | 11,50x25,60<br>37,73x83,99 |                                   | 5       | -             |                              | ÷                 |
| Il Circolo Bar°                   | -              | 8,00x10,00<br>26,25x32,81  | -                                 | 2       | -             | ~                            | -                 |