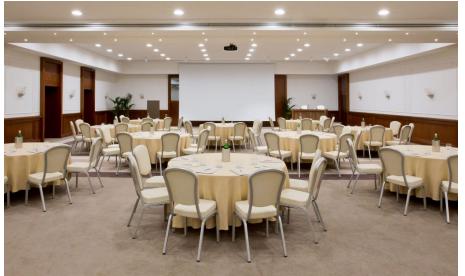

#### Meeting rooms: 10 Capacity (theatre style): 484 max

Our 10 meeting rooms have recently been completely renovated.

With the help of a personalized service from the Events Manager, we can adapt every element – from the lighting and seating plans to the technology – to create the perfect setting for your meeting, conference or special event in Turin.

Piano -1 / Basement

Piano Primo / First Floor

Pareti mobili / Modular Walls
Colonne / Columns

10 meeting room fino a 484 persone/ 10 meeting rooms up to 484 seats

| Meeting rooms                     | Area mq / ft.  | L x W mt. / ft.            | Height mt. / ft.                  | Theatre | Class<br>room | Conference<br>table/ U-shape | Cabaret<br>style^ |
|-----------------------------------|----------------|----------------------------|-----------------------------------|---------|---------------|------------------------------|-------------------|
| Vittoria (A)                      | 184<br>1979,84 | 12,60x14,60<br>41,34x47,90 | 3,85<br>12,63                     | 140     | 70            | 40                           | 48                |
| Vittoria (B)                      | 107<br>1151,32 | 14,60x7,40<br>47,90x24,28  | 3,4<br>11,15                      | 80      | 50            | 30                           | 30                |
| Vittoria (C)                      | 109<br>1172,84 | 14,60x7,90<br>47,90x25,92  | 3,4<br>11,15                      | 90      | 50            | 30                           | 30                |
| (A+B+C)                           | 400<br>4304    | 27,40x14,60<br>89,89x47,90 | 3,40-3,85<br>11,15-12,63          | 484     | 200           | 80                           | 114               |
| (A+B)                             | 292<br>3141,92 | 20,00x14,60<br>65,62x47,90 | 3,40-3,85<br>11,1 <i>5</i> -12,63 | 250     | 130           | 60                           | 84                |
| (B+C)                             | 218<br>2345,68 | 14,80x14,60<br>48,56x47,90 | 3,4<br>11,15                      | 200     | 100           | 60                           | 66                |
| Eleonora                          | 67<br>720,92   | 13,13x5,05<br>43,08x16,57  | 3,1<br>10,17                      | 50      | 30            | 30                           | -                 |
| Margherita                        | 51<br>548,76   | 9,90x5,15<br>32,48x16,90   | 3,1<br>10,17                      | 25      | 15            | 15                           | ÷                 |
| Studio Clotilde°                  | 36<br>387,36   | 6,50x5,60<br>21,33x18,37   | 2,3<br>7,55                       | -       | -             | 10                           | -                 |
| Cristina (A)                      | 27<br>290,52   | 6,60x4,20<br>21,65x13,78   | 3,7<br>12,14                      | ÷       | -             | 12                           | -                 |
| Cristina (B)                      | 27<br>290,52   | 6,60x4,20<br>21,65x13,78   | 3,7<br>12,14                      | -       | -             | 12                           | -                 |
| Cristina (A+B)                    | 55<br>591,8    | 13,30x4,20<br>43,64x13,78  | 3,7<br>12,14                      | 40      | 20            | 20                           | -                 |
| Studio Adelaide (A)°              | 23<br>247,48   | 3,60x6,40<br>11,81x21,00   | 2,3<br>7,55                       | -       | -             | 9                            | -                 |
| Studio Adelaide (B)°              | 24<br>258,24   | 3,80x6,40<br>12,47x21,00   | 2,3<br>7,55                       |         | -             | 9                            | -                 |
| Le Regine Restaurant <sup>o</sup> | 294<br>3163,44 | 11,50x25,60<br>37,73x83,99 |                                   | 5       | -             |                              | ÷                 |
| Il Circolo Bar°                   | -              | 8,00x10,00<br>26,25x32,81  | -                                 | 2       | -             | ~                            | -                 |